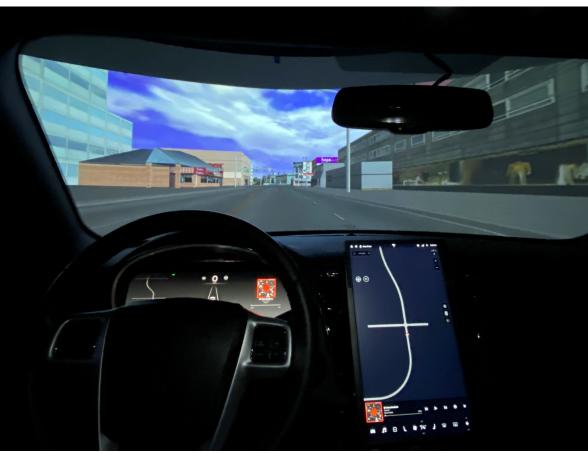

# **Touchscreen Infotainment System**

- Scenario event integration
- Navigation and Audio (radio, MP3)
- Data acquisition
  - Menu and button status
  - Touch position