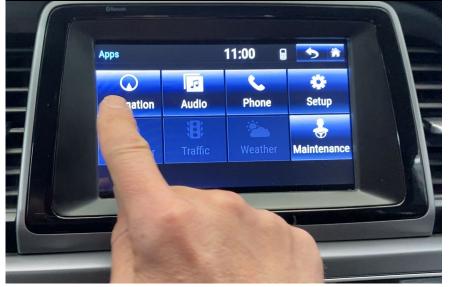

# **Touchscreen Infotainment System**

- Scenario event integration
- Navigation and Audio (radio, MP3)
- Data acquisition
  - Menu and button status
  - Touch position