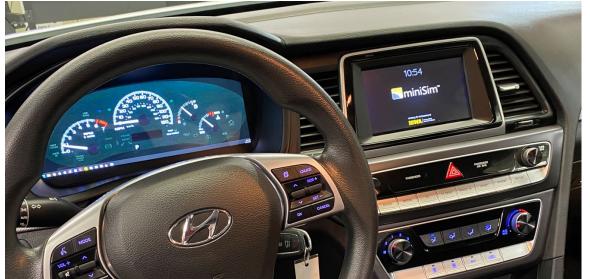

# **Touchscreen Infotainment System**

- Scenario event integration
- Navigation and Audio (radio, MP3)
- Data acquisition
  - Menu and button status
  - Touch position